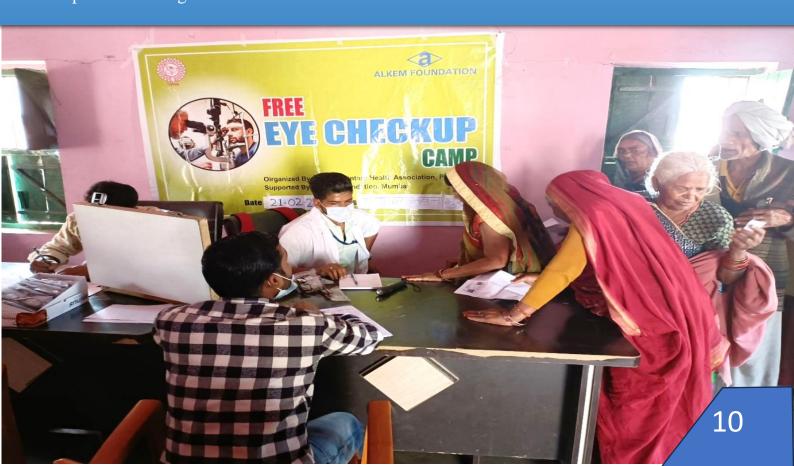

#### **Description:**

Enhancing prevention and Curative measures of eye through awareness generation, primary screening, refraction, and cataract operation in Nuoan Block of Kaimur district of Bihar.

#### **Project Area:**

Block-Nuaon Number of Panchayat: 05 Number of Villages: 14

Population Covered: 39000.

198
Patient
examined
their eyes:

38
Patients
identified with
Cataract:

29
Patients admitted for the Surgery:

#### **EYE CARE**