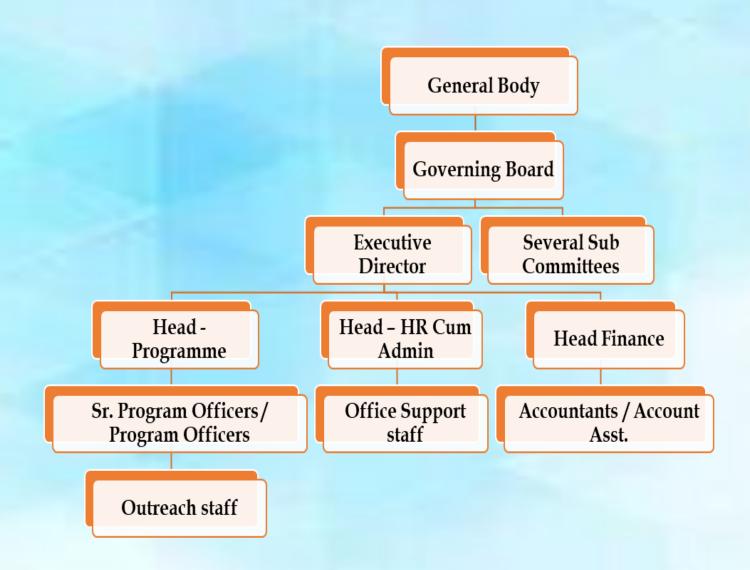

emerged as a capacity building institution in the state. Organization has tied up with CSOs and charitable Health care service providers and build their capacity on relevant issues. On the other hand, it also strengthens its member organizations on organizational development processes.



### **Enabling Environment:**

It is one of the important intervention area of BVHA for promotion of effective implementation of health services for poor and marginalized by engaging various stakeholders including Government officials, Elected representatives etc. Organization will also try to create space to be a part of various government committees for sharing best practices as well as helping in developing people centric services based on the present need of the community.



#### Organogram of BVHA



#### BVHA focused on Sustainable Development Goal (SDG)























#### MENTAL HEALTH: An Emerging Issue



#### Partnering with...

































SRHR Alliance India



#### Networking with...













**CCHT** (Coalition against Child and Human Trafficking)





Health watch forum



BVHA'S MEMBER STRENGTH

**167** 

#### **Member organization**

(Health Centres, Dispensaries, Charitable Hospitals, and Voluntary Organizations engaged in Health & Healthrelated development activities)

300

#### **Voluntary Organizations**

Through various programs and Alliances.



82

Mobile Street Medicine Clinic organized 23

Mental health Services 1092

Person got training on Anemia and hand wash 997

Pathological test HB -339, BG -380, HIV- 278

#### **Major Achiev