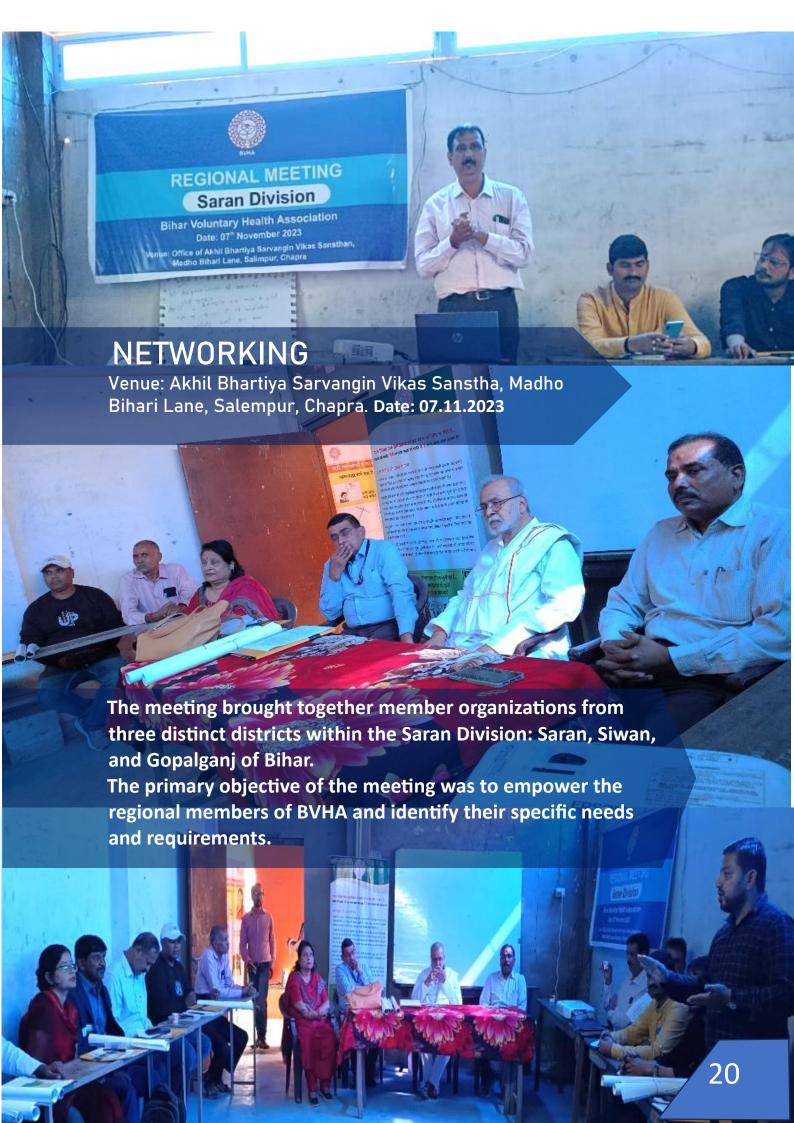

|  |
| Awareness on Impotence on Girl<br>Child Education at Chorut Block  | 6200 School Children & Parents                                                                                           | <ul> <li>The girl Child become are about importance<br/>of sanitary pad during the menstruation<br/>period to avoid communicable diseases.</li> </ul>                                                                                                                                                                                |  |



#### Amar Trishala Sewa Ashram



Health Awareness and Check-ups

1,800 Individuals Benefitted



2741

Out of school girls identified and linked to school



64,028
Children and stakeholder engaged through community

engagement



688
Enrolled girl
Successfully
regularized in
education.

#### Interventions of BVHA's member organizations.

#### Jagran Kalyan Bharati Forbesganj, Araria

Jagran Kalyan Bharati Forbesganj, Araria district, has been working in Araria district since 2001. It is making efforts to bring the society, especially the poor and weaker sections, prevention, and human trafficking prevention.



**25** 

Child marriages were successfully prevented

into the mainstream through initiatives in health, education, disaster management, child marriage prevention, child labor p