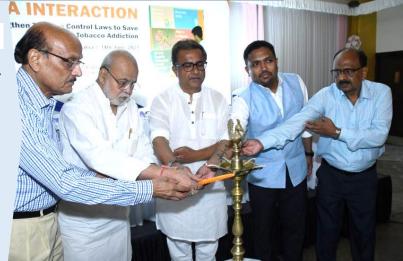

#### The Media Sensitization Workshop

on Tobacco Control, jointly organized by the Voluntary Health Association of India (VHAI), Bihar Institute of Economic Studies (BIES), Bihar Voluntary Health Association (BVHA), and AFTD Bihar, aimed to raise awareness among media personnel about the health risks associated with tobacco use and the effective implementation of tobacco control laws in Bihar. The workshop underscored the vital role of the media in advocacy and awareness campaigns related to tobacco control.

# 5 Br. Reconstruction of the second of the se