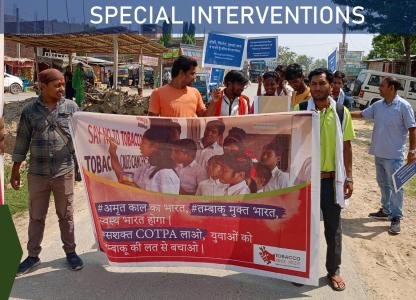

#### SPECIAL INTERVENTIONS / Events

#### The Media Sensitization Workshop

on Tobacco Control, jointly organized by the Voluntary Health Association of India (VHAI), Bihar Institute of Economic Studies (BIES), Bihar Voluntary Health Association (BVHA), and AFTD Bihar, aimed to raise awareness among media personnel about the health risks associated with tobacco use and the effective implementation of tobacco control laws in Bihar. The workshop underscored the vital role of the media in advocacy and awareness campaigns related to tobacco control.