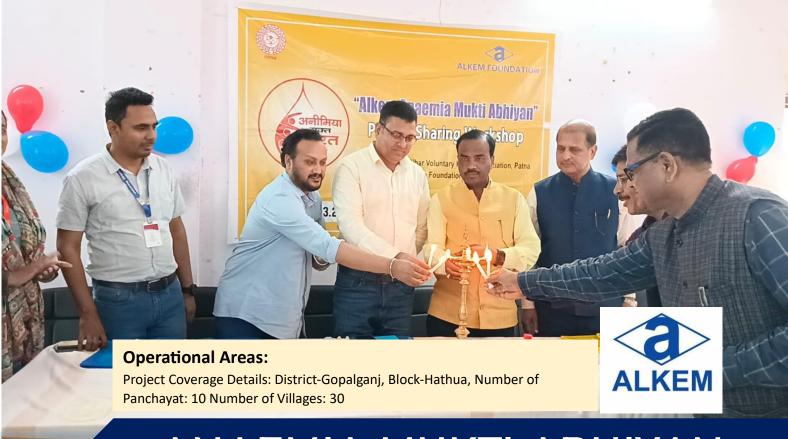

#### ANAEMIA MUKTI ABHIYAN

#### **Project Objectives:**

- To track the malnourished children under 5 to increase their nutritional status.
- To improve the immunization status of the children under 5 to reduce the vaccine preventable fatal diseases.
- To identify and diagnose anaemic women and adolescent girls
- To liaison with the Govt. schemes available for health and nutrition.
- To build the awareness of the mothers and the care givers on balanced diet with locally available food.