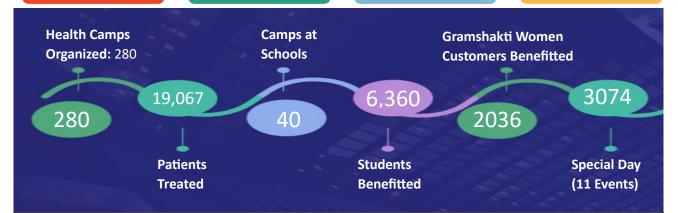

#### **Voluntary Organizations**

Through various programs and Alliances.

82

Mobile Street Medicine Clinic organized 23

Mental health Services 1092

Person got training on Anemia and hand wash 997

Pathological test HB -339, BG -380, HIV- 278