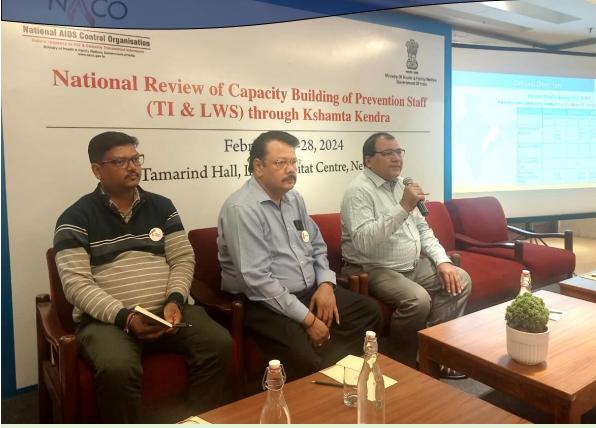

# Partnering with

BVHA has been continuing as Kshamata Kendra for capacity building of Targeted Intervention projects' cadres of 3 states (Bihar, Jharkhand & Chhatisgarh)

#### HIV/AIDS

Supporting India's Progress Towards 95-95-95 through Blended training for HIV Elimination and Capacity Building activities for Link Workers Scheme and Targeted Intervention (TI) Project functionaries through "Kshamta Kendra."

#### National AIDS Control Organisation India's Voice against AIDS

CHHATISGARH