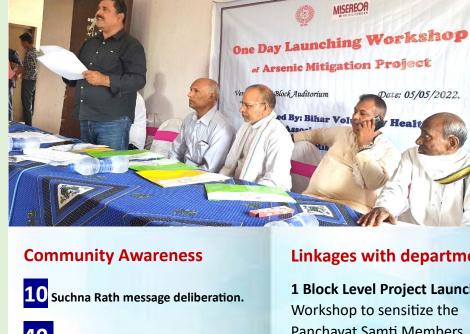

- 40 awareness and Sensitization meeting with VHSNC.
- 20 Awareness meeting with SHG and
- 20 Awareness cum Sensitization meeting with PRI members.
- 10 Awareness session in Middle / High school through Quiz essay completion.
- 20 prominent places wall painting done

### **Linkages with department**

- 1 Block Level Project Launching Workshop to sensitize the Panchayat Samti Members, Block Level Govt. Officials (PHED, Health, Education, BDO, CDPO).
- 3 one day capacity building of front line health service provider at block level (ASHA, ANM, AWW).