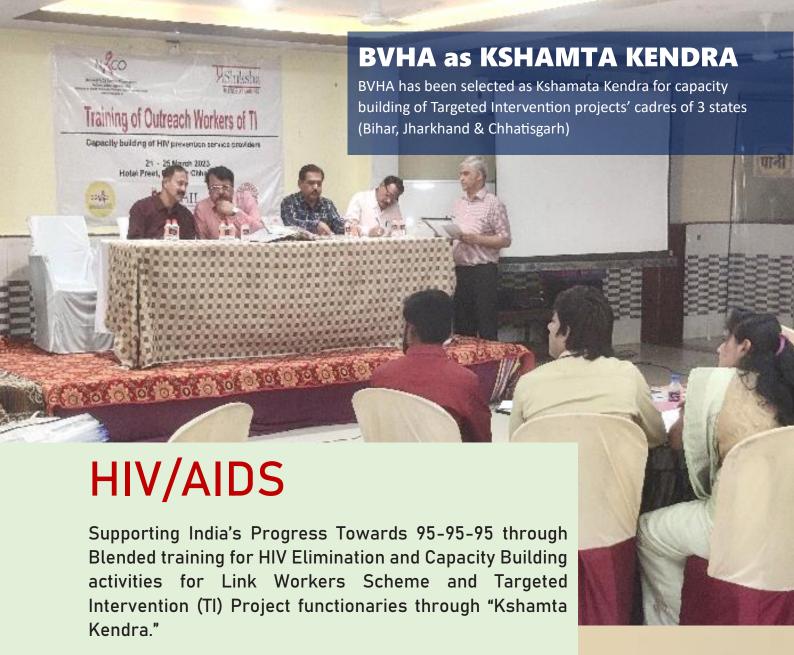

I am proud to announce that BVHA has been appointed as the Regional Training Institute under Kshamta Kendra by the National AIDS Control Organization (NACO), Government of India. This prestigious appointment allows us to collaborate with the State AIDS Control Societies of Bihar, Jharkhand, and Chhattisgarh to conduct comprehensive training on HIV/AIDS.

### **Achievements:**

**MoU Signed between CGSACS and BVHA** 

Five days Training of Outreach Workers of Targeted Intervention project of CGSACS

**State-Level Training of Master Trainers** 

of persons with disability in 08 blocks of Bihar