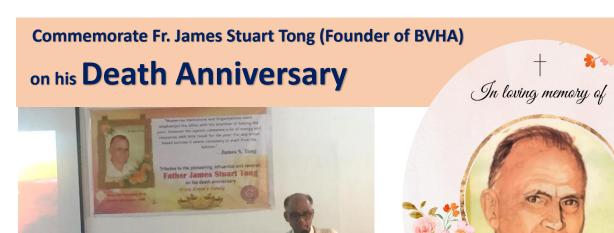

Fr. James Stuart Tong Feb 04, 1913 - August 05, 1986

Rt. Rev. Arch Bishop of Patna speaking on the death anniversary of James Stuart Tong (Founder of BVHA) on 5th August 2022 at BVHA auditorium.