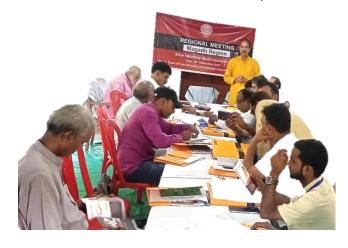

BVHA organized two regional meetings for its member and network organizations in Bihar. One meeting was held for the Patna Division, including districts like Patna, Nalanda, Bhojpur, Buxar, Rohtas, and Kaimur. The other meeting focused on the Magadh Region, including Gaya, Nawada, Arwal, Jehanabad, and Aurangabad districts..

The Magadh Regional Meeting took place at Gram Nirman Mandal in Gaya, while the Patna Regional Meeting was held at the BVHA Auditorium.

The main objectives of these meetings were to strengthen regional members of BVHA, understand their specific needs, foster collaboration among Civil Society Organizations (CSOs) at the regional level, and explore opportunities for joint initiatives. The meetings also aimed to address regional requirements and improve resource mobilization, including leveraging local Corporate Social Responsibility (CSR) initiatives. Additionally, capacity building and support for regional member organizations were discussed to enhance their operational efficiency in addressing health-related needs. Approximately 40 delegates attended those meetings, including representatives from civil society organizations, charitable hospitals, and government officials. During the meetings, elections were held to select Regional Convenors and District Convenors. Regional needs were identified, and discussions were conducted on strategies to address them effectively.