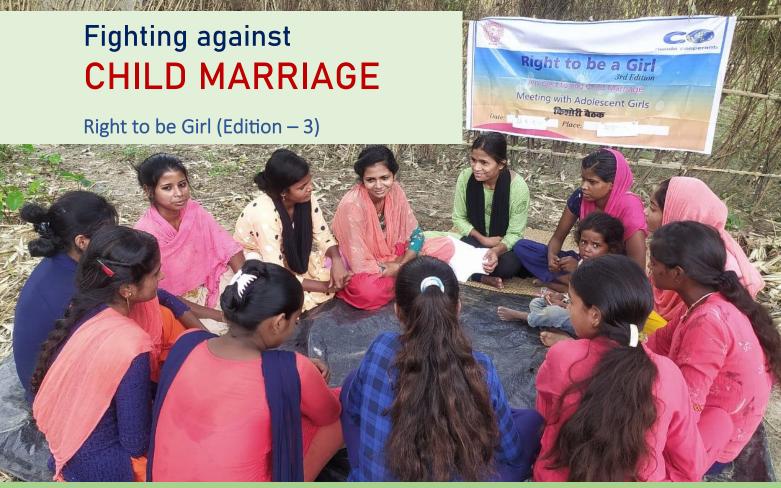

Operational Area: 10 villages of Raxaul Block, East Champaran

**Overall Goal:** Reduced child/early/forced marriage among girls before the legal age of marriage and its adverse effects on young women and girls in Raxaul Block.

### **Key Achievements:**

#### **Girls Agency:**

Girls Agency Created: 23 Girls in Girls Agency: 446

Meetings in Adolescent Girls Groups: 847

#### **Empowerment of Girls:**

Girls able to convince their parents to stop child

marriage: 63

Dropout Girls identified and enrolled: 10

Girls Aware of the adverse effects of early/child

marriage: 281

Girls Trained on Life Skill Education: 313

986

Through this project, we tried to demonstrate our organization's commitment to reducing child/early/forced marriage among girls and empowering them to make informed decisions about their reproductive and sexual health. We have made significant progress in creating awareness, providing education, strengthening community engagement, and establishing Child Protection Committees.