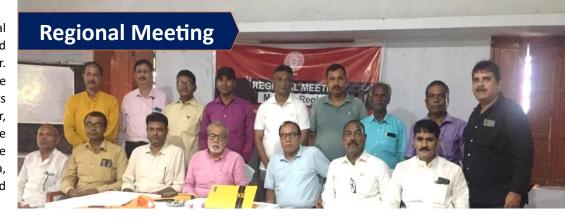

BVHA organized two regional meetings for its member and network organizations in Bihar. One meeting was held for the Patna Division, including districts like Patna, Nalanda, Bhojpur, Buxar, Rohtas, and Kaimur. The other meeting focused on the Magadh Region, including Gaya, Nawada, Arwal, Jehanabad, and Aurangabad districts..

The Magadh Regional Meeting took place at Gram Nirman Mandal in Gaya, while the Patna Regional Meeting was held at the BVHA Auditorium.

The main objectives of these meetings were to strengthen regional members of BVHA, understand their specific needs, foster collaboration among Civil Society Organizations (CSOs) at the regional level, and explore opportunities for joint initiatives. The meetings also aimed to address regional requirements and improve resource mobilization, including leveraging local Corporate Social Responsibility (CSR) initiatives. Additionally, capacity building and support for regional member organizations were discussed to enhance their operational efficiency in addressing health-related needs. Approximately 40 delegates attended those meetings, including representatives from civil society organizations, charitable hospitals, and government officials. During the meetings, elections were held to select Regional Convenors and District Convenors. Regional needs were identified, and discussions were conducted on strategies to address them effectively.