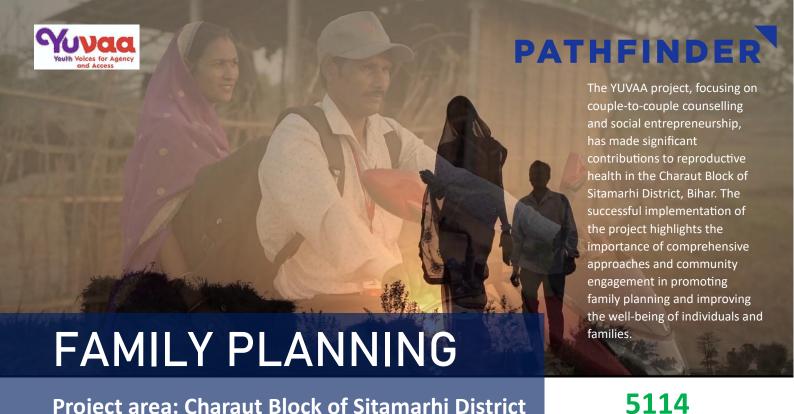

### **Project area: Charaut Block of Sitamarhi District**

young married couples and first-time parents enrolled.

8758

Individuals counselled of targeted community members through digital medium.

3346

couples counselled of targeted community members through digital medium.

622

group meetings conducted with YMCs, FTPs as primary target group and MIL as secondary target groups.

1373

referrals generated to public health facilities for any Family Planning method.

718

conversion done in the project period.