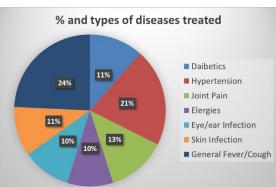

145

Health Camps Conducted 145

Villages Covered under Each Branch 7998

No of patients benefitted

Doorstep Health care services

Scaling up to Schools

### Key Achievements:

- Provide Initial Care to People in life-threatening condition.
- Provide free and quality consultation of medical servicer to poor population.
- Raise Health awareness among community and teach them how to deal with communicable and noncommunicable diseases.
- Register Rare and severe cases and refer them to specialized Govt./Registered Centers.
- Evaluate and Restore the Health services in deprived areas.