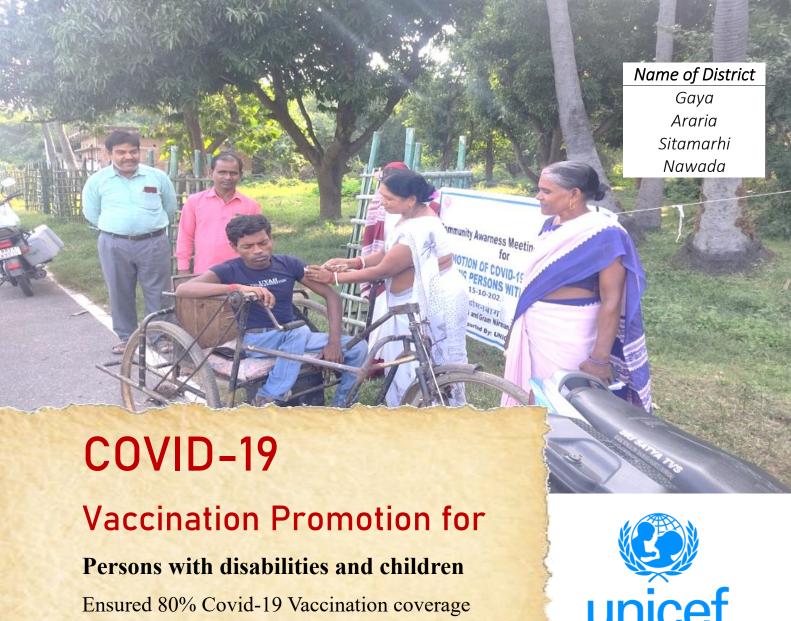

| С    | Number of meetings held with Government officials for special amps or special arrangements at vaccination sites                                                                                                                                                                                                                                                                                                                                                                                                                                                                                                                                                                                                                                                                                                                                                                                                                                                                                                                                                                                                                                                                                                                                                                                                                                                                                                                                                                                                                                                                                                                                                                                                                                                                                                                                                                                                                                                                                                                                                                                                                | 94   |
|------|--------------------------------------------------------------------------------------------------------------------------------------------------------------------------------------------------------------------------------------------------------------------------------------------------------------------------------------------------------------------------------------------------------------------------------------------------------------------------------------------------------------------------------------------------------------------------------------------------------------------------------------------------------------------------------------------------------------------------------------------------------------------------------------------------------------------------------------------------------------------------------------------------------------------------------------------------------------------------------------------------------------------------------------------------------------------------------------------------------------------------------------------------------------------------------------------------------------------------------------------------------------------------------------------------------------------------------------------------------------------------------------------------------------------------------------------------------------------------------------------------------------------------------------------------------------------------------------------------------------------------------------------------------------------------------------------------------------------------------------------------------------------------------------------------------------------------------------------------------------------------------------------------------------------------------------------------------------------------------------------------------------------------------------------------------------------------------------------------------------------------------|------|
|      | amps of special arrangements at the matter sites                                                                                                                                                                                                                                                                                                                                                                                                                                                                                                                                                                                                                                                                                                                                                                                                                                                                                                                                                                                                                                                                                                                                                                                                                                                                                                                                                                                                                                                                                                                                                                                                                                                                                                                                                                                                                                                                                                                                                                                                                                                                               |      |
|      | Number of IPC sessions with children with disabilities and their aregivers and mobilize for vaccination                                                                                                                                                                                                                                                                                                                                                                                                                                                                                                                                                                                                                                                                                                                                                                                                                                                                                                                                                                                                                                                                                                                                                                                                                                                                                                                                                                                                                                                                                                                                                                                                                                                                                                                                                                                                                                                                                                                                                                                                                        | 2383 |
|      | Number of PwD including children those identified mobilized o get vaccinated                                                                                                                                                                                                                                                                                                                                                                                                                                                                                                                                                                                                                                                                                                                                                                                                                                                                                                                                                                                                                                                                                                                                                                                                                                                                                                                                                                                                                                                                                                                                                                                                                                                                                                                                                                                                                                                                                                                                                                                                                                                   | 3144 |
| 04 N | Number of PwD vaccinated under the Project                                                                                                                                                                                                                                                                                                                                                                                                                                                                                                                                                                                                                                                                                                                                                                                                                                                                                                                                                                                                                                                                                                                                                                                                                                                                                                                                                                                                                                                                                                                                                                                                                                                                                                                                                                                                                                                                                                                                                                                                                                                                                     | 1083 |
| 05 N | Number of general people vaccinated under the Project                                                                                                                                                                                                                                                                                                                                                                                                                                                                                                                                                                                                                                                                                                                                                                                                                                                                                                                                                                                                                                                                                                                                                                                                                                                                                                                                                                                                                                                                                                                                                                                                                                                                                                                                                                                                                                                                                                                                                                                                                                                                          | 1779 |
|      | The control of the co |      |