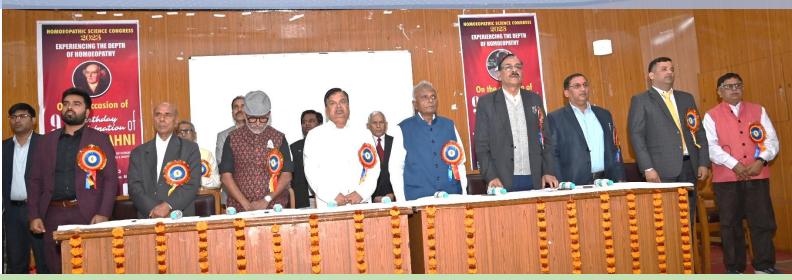

#### HOMOEOPATHIC SCIENCE CONGRESS 2022

A one-day online seminar was organized at Indira Gandhi Science Planetarium Patna on 19th February, 2023. International speaker Dr. Dinesh Chauhan was the chief speakers. As usual seminar was organized to commemorate the 98th Birth Anniversary of Dr B Sahni, our founder director. This seminar was inaugurated by Dr. Ramjee Singh, National President Homoeopathic Medical Association of India. Principals and faculty members of the Homoeopathic Medical Colleges were present. The seminar was attended by 500 delegates from all over the country.