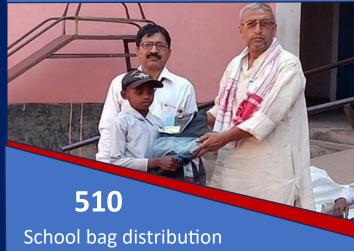

### Food for Work

**250**Blankets Distribution

GOONJ.. a voice, an effort

55

Ponds & Canal Cleaning

Ration Distributed to 650 families during flood relief initiative.

### Immediate Needs

With a view to address the immediate need of the marginalize and vulnerable community, Bihar Voluntary Health Association with the support & collaboration with Goonj has distributed ration of other essential commodity kits among flood victims, sitting aashan and school bags for school going children, Anganwadi Children, Villagers for pond cleaning, chanal cleaning, tree conservation etc.