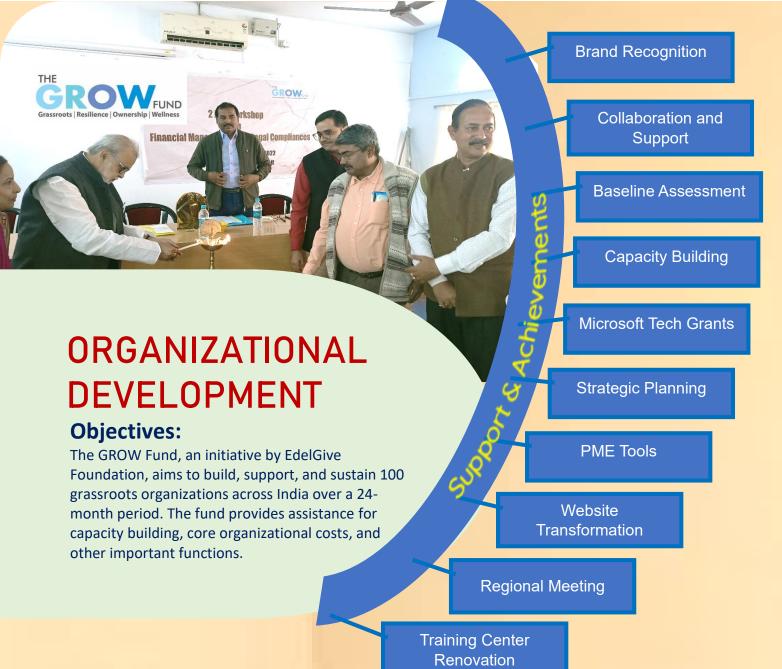

We are honoured to have been chosen as one of the 100 organizations in India for GROW 100, supported by the EdelGive Foundation. This opportunity has empowered us to enhance our organizational capacity through training and technological interventions.

### Virtual Technical Training:

- Technical Domain: We received valuable training on various technological platforms, improving our knowledge and expertise in data digitization, project management, online designing tools, and more.
- Finance and Compliance Domain: Training sessions covered financial planning and management, risk assessment and mitigation strategies, compliance and internal control management, and cash flow management.
- HR Domain: Online courses improved our understanding of HR management issues. We plan to develop a performance management system and organizational competency framework with the assistance of external experts.
- Proposal Development Training: Training sessions were conducted for project personnel and network members, enhancing their skills in proposal development.
- Workshop on Finance & Compliance: Our team members and network organizations benefited from a workshop on finance and compliance, enhancing their skills in these areas.