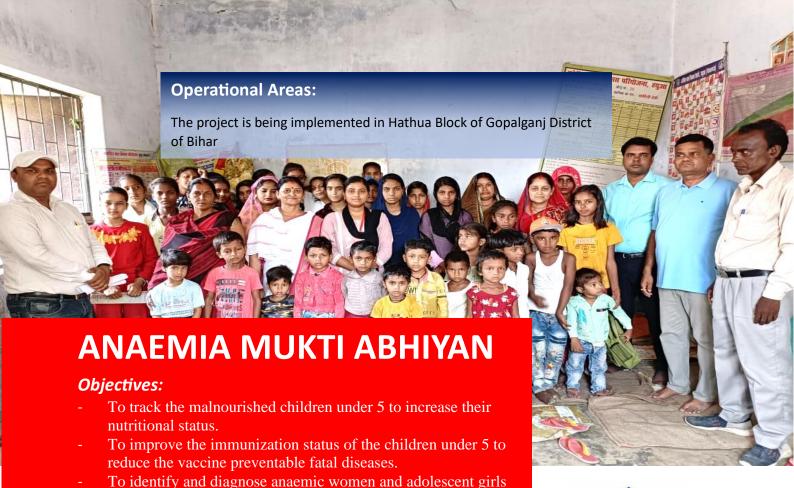

To liaison with the Govt. schemes available for health and

balanced diet with locally available food.

To build the awareness of the mothers and the care givers on

nutrition.

| Sl. No. | Major Activities conducted during the year                                                      | Number of beneficiaries |
|---------|-------------------------------------------------------------------------------------------------|-------------------------|
| 01      | Counselling and Capacity Building of Mother                                                     | 1424                    |
| 02      | Identification of Malnourished Children and sending to<br>the Nutritional Rehabilitation Centre | 08                      |
| 03      | Screening of Women and Adolescent girls for Anaemia (Hb test)                                   | 481                     |
| 04      | Quarterly Meeting with the Government block level officials                                     | 75                      |
| 05      | Orientation Training of the Project staff                                                       | 05                      |
| 06      | Meeting with Community People                                                                   | 284                     |
| 07      | Meeting with the Adolescent groups                                                              | 1439                    |
|         |                                                                                                 |                         |