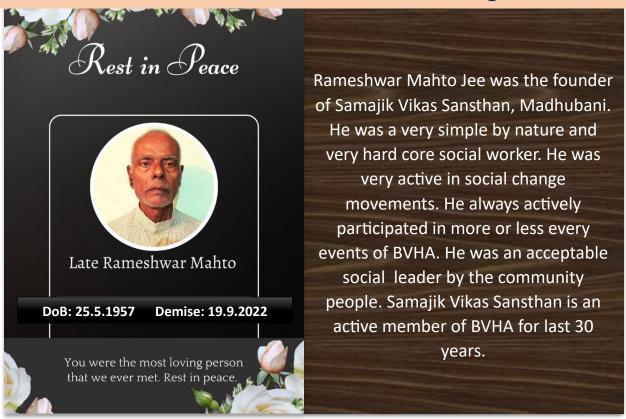

a. Principals and faculty members of the Homoeopathic Medical Colleges were present. The seminar was attended by 500 delegates from all over the country.

#### OTHER ACTIVITIES

We continued with our clinical activities as well as awareness program on prevention, management of health with emphasis on life style disorder and non-communicable diseases.

Our publication Homoeo Tarang, the quarterly bulletin is being published regularly in Hindi and English. We got the ISSN certification for Homoeo Tarang and it is now a peer reviewed journal.



Fr. James Stuart Tong Feb 04, 1913 - August 05, 1986

Rt. Rev. Arch Bishop of Patna speaking on the death anniversary of James Stuart Tong (Founder of BVHA) on 5th August 2022 at BVHA auditorium.

### Tribute to demised BVHA's members during 2022-23



### Financial Report

|                                            |              | 8/           | ALANCE SHEET AS AT 31ST MARCH | BALANCE SHEET AS AT 31ST MARCH, 2023 |              |              |              |
|--------------------------------------------|--------------|--------------|-------------------------------|--------------------------------------|--------------|--------------|--------------|
| FUND & LIABILITIES                         |              |              | RsP.                          | Rs                                   |              |              | RsP.         |
| Capital Fund                               |              |              |                               | Fixed Assets                         |              |              |              |
| As