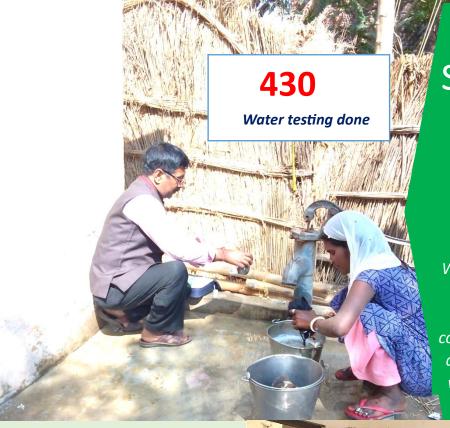

## Safe Drinking water ARSENIC **MITIGATION**

With the support of Misereor, Germany, BVHA had been implemented Arsenic mitigation project for empowering communities to take preventive measure against Arsenic contaminated drinking water in Chakki Block of Buxar District

The project aims to improve availability and accessibility of the Arsenic free safe drinking water among 43,000 Population (Direct Beneficiaries) and to strengthened PRI members, Self-help groups of women, Village youth groups and other stakeholders to take initiatives for safe potable water and able to put issue in the agenda in Gram Sabha. During the period Water Testing is one of the major components. Also activation of Concerned Departments- Government PHED, Education, Health and Appropriate Authorities through evidence based advocacy.