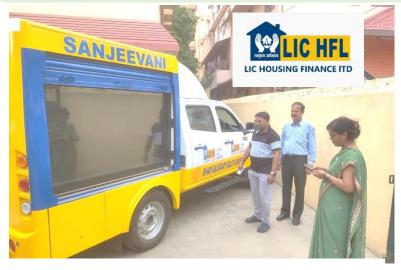

### **Mobile Medical Unit**

LIC Housing Finance has generously provided BVHA with a Mobile Medical Unit van to support health promotion initiatives. This fully equipped van (SANJEEVANI) includes health check-up facilities and features a BIG LCD screen with audiovisual communication capabilities for raising awareness. This collaboration enables BVHA to reach underserved communities and deliver essential healthcare services while promoting health education effectively.