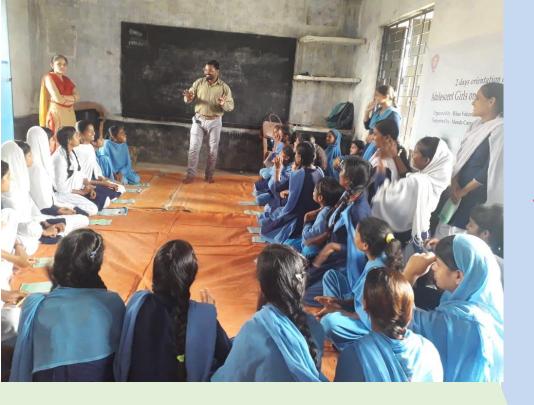

Operational Area: 10 villages of Raxaul Block, East Champaran

**Overall Goal:** Reduced child/early/forced marriage among girls before the legal age of marriage and its adverse effects on young women and girls in Raxaul Block.

### **Key Achievements:**

#### **Girls Agency:**

Girls Agency Created: 23 Girls in Girls Agency: 446

Meetings in Adolescent Girls Groups: 847

#### **Empowerment of Girls:**

Girls able to convince their parents to stop child

marriage: 63

Dropout Girls identified and enrolled: 10

Girls Aware of the adverse effects of early/child

marriage: 281

Girls Trained on Life Skill Education: 313