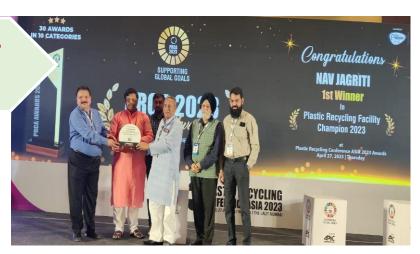

# Nav Jagriti Plastic Waste Management Initiatives.

We are thrilled to bring you the latest updates on Nav Jagriti's ongoing efforts towards plastic waste management in Bihar. Over the years, Nav Jagriti have been dedicated to creating a cleaner and more sustainable environment through our initiatives. We are delighted to share that Nav Jagriti have made significant progress in our projects, thanks to the support of our partners and the tireless efforts of our team.

### Project Update 1: "Rural and Urban Landscape Free of Dry and Plastic Waste"

In collaboration with CEE (Centre for Environment Education) and HDFC Bank, Navjagriti is proud to announce the establishment of a Material Recovery Facility (MRF) center in Dharampur, Samastipur, Bihar. This MRF center serves as a pivotal hub for sorting, segregating, and processing plastic waste collected from rural and urban areas. Through this project, Nav Jagriti aim to create circularity approaches for minimizing waste through better sorting and segregation of materials. This one-of-a-kind initiative is designed to partner Samastipur administration and synergize the efforts with the Municipal Corporation, State Pollution Control Boards, the Swachh Bharat Mission (SBM), the Swachh Sarvekshan Program and other stakeholders to reduce the negative impact and risks to the environment and citizen's health in India.