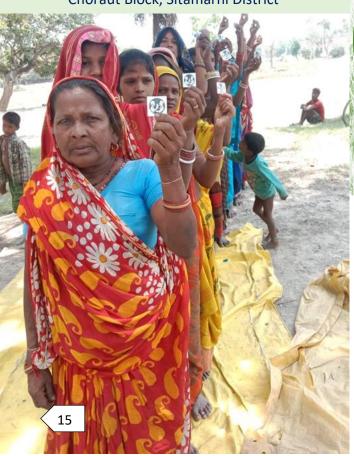

### **Project area: Charaut Block of Sitamarhi District**

young married couples and first-time parents enrolled.

8758

Individuals counselled of targeted community members through digital medium.

3346

couples counselled of targeted community members through digital medium.

622

group meetings conducted with YMCs, FTPs as primary target group and MIL as secondary target groups.

1373

referrals generated to public health facilities for any Family Planning method.

718

conversion done in the project period.