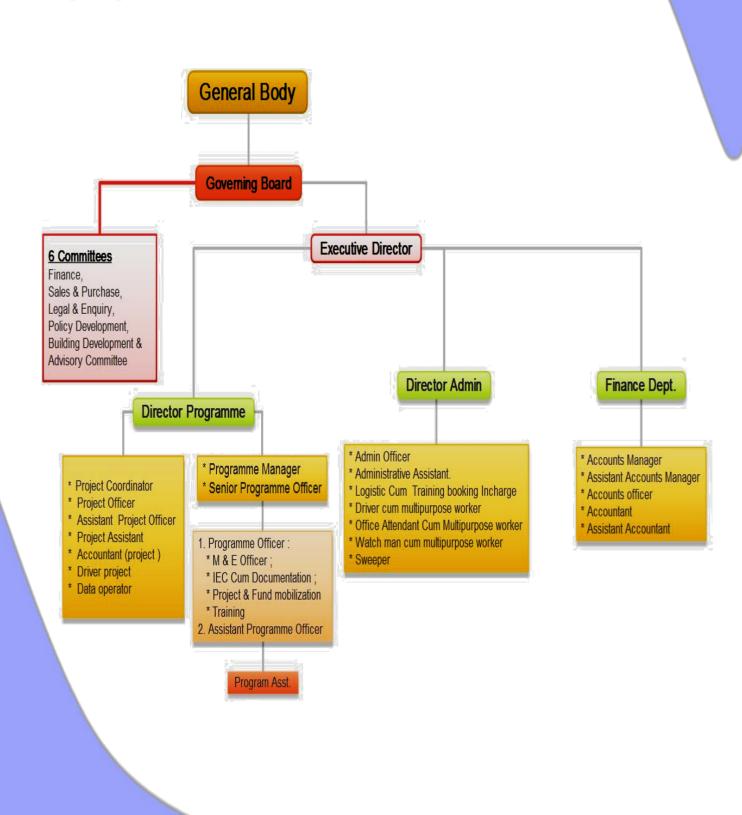

# Organogram of BVHA:

## **Organizational Management:**

BVHA's power is vested in its General Body which comprises of 150 member organizations across the state of Bihar. The General Body meetings are being held on yearly basis and if required it can be held more than one times as per BVHA's byelaws. The General Body approves the Annual Activity Report and Audit Report of BVHA, Auditor's selection of BVHA and also takes policy decisions and give suggestions to improve the BVHA's program and functioning.

Among General Body members, 11 members are being elected as Governing Board Members of BVHA and their tenure are for 2 years which can be extended up to next 2 years. The Governing Board meetings are held at least once in a quarter to review the quarterly progress of the activities of BVHA & also take policy decision in all matters. The Governing Board guides and monitors the programs and functioning of BVHA on regular basis.

The day to day program management and administration is a responsibility of the Executive Director of BVHA. He is assisted by Director Program and Director Admin with full participation of core program team to implement programs as per the laid down instructions of Governing Board.

Gender is one of the major concerns of BVHA's management and hence around 50% of the Governing Board members are females. Besides this, there are other standing committees where the **Executive Director acts as an ex- officio member** as mentioned below: