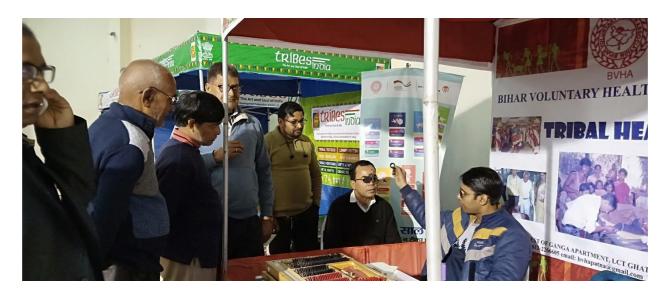

#### **Exhibition in AADI Mahotsav**

BVHA the only Civil Society Organization from Bihar state hold stall in 10 days event namely AADI Mahotsav where at least 150 tribal artisans from 20 states has showcase around 26000 handicrafts during 10 days Tribal fest from January 25 to February 3, 2019 at Indira Gandhi Science Complex (Planetarium), Patna. The event organized by The Tribal Cooperative Marketing Development Federation of India (TRIFED) a National level apex body working under Union Ministry of Tribal Affairs.

BVHA provided facility of free eye checkup, Diabetic Retinopathy, counselling and referral services to visitors. About 300 visitors were benefited during the fest. During the fest, free IEC materials related to government schemes for Tribal and schedule cast were distributed to visitors.