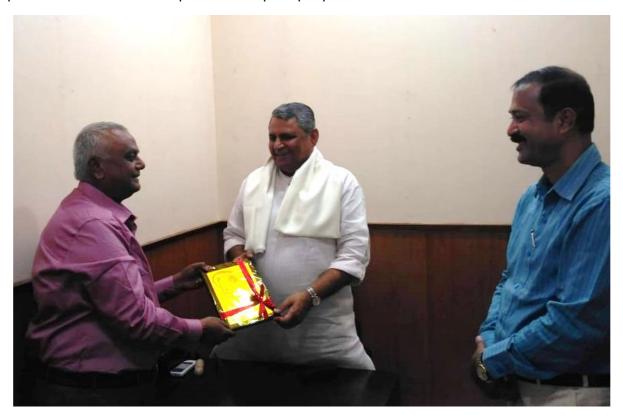

Dr. M.K. Sahani, President, BVHA presenting Golden Jubilee Memento to Sri Vijay Kumar Chaudhari, Honorable Speaker of Bihar Legislative Assembly.