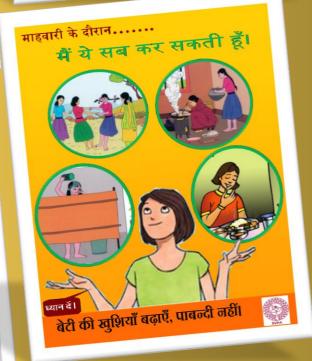

#### MARRIAGE NO CHILD'S PLAY

Project Name: Marriage No Child's Play

<u>Supported by</u>: Simavi, The Netherlands under More than Bride Alliance

Operational Area: Majhaulia Block of West Champaran and Raxaul Block of East Champaran.

<u>Goal</u>: The project is meant to empower young people to decide if and when to get married and to make informed choices about their sexual and reproductive health rights.

The program has multi-sectorial initiatives by focusing the increased awareness of the young adolescents about SRHR, adverse effects of Child marriage, increased access to formal education for the girls, increased access to economic opportunities and strengthening child protection system, collective action against child marriage, strengthening SRH services, rights-based legal and policy environment against child marriage.

- Empowerment of Young girls and boys: The aim is to enable the adolescents to raise their voice for their rights, 576 groups have been formed covering 11,500 adolescents. These Adolescents are now courageous and vocal they are able to speak up for their rights and take decision to marry at an early age or not. There are child champions who have succeeded to stop and delay their marriage. Through various street plays and community meeting the community is being aware about the ill-effect of child marriage and encouraging girl education. A documentary video has been developed which portrays the impact of the project in the area.
- Access to formal education: Education plays a vital role and to save girls from early marriage we
  promote girls education through community awareness, strengthening school management
  committees, advocacy with concerned dept. for safety of girls at schools and other RTE norm. For proper
  functioning of school and tracking of the dropouts regular SMC meetings are conducted. Religious
  leaders have taken initiative to promote and encourage parents towards girl's education.
- Access to economic opportunities for girls: Financial literacy training and various skill development training have been given to girls at risk of and affected by child marriage. Also about 200 girls were linked to Govt. skill development program.
- Access to child protection systems: BVHA focused to form and strengthen child protection committes at Block level, Panchayat level, ward level in 2 operational blocks by imparting several training to them and linked with adolescents to make them accountable.
- SRHR services to adolescents: Training of front-line workers ASHA, ANM were conducted to make them aware regarding the adverse effect of child marriage, sexual reproductive health and rights especially for young people, supply chain management, youth friendly services etc. Community based monitoring for the health facilities were done in all the operational villages and finding were shared at appropriate levels.
- Collective social action: Social behavior change communication is an important part for community awareness. A media interface workshop was also arranged to address child marriage issues and how to eliminate and facilitated discussion on child marriage and related issues in community meetings. Men group are formed and they are sensitizing on marriage issues, gender, girl's education/school retention and their role in creating gender equity. A Radio programme was introduced which talked about eliminating child marriage and promoting education fully hosted by the adolescent girls and boys. Organized a district level consultations with key departments, enforcement agencies on issue of child marriage at Bettiah were ADM, SDM, DEO, BEO, BDO and other government official were present.
- Legal and policy environment on child marriage: Organized Meeting with different government officials at block, District and State level education department, health department, social welfare, DCPU etc. Two sensitization workshops were planned for stakeholder on child marriage laws and legislations and gender sensitivity where law enforcement officers, judicial officers participated at DLSA Bettiah and Motihari respectively. On women's day CDPO, BDO, MOIC and judicial officer were invited and the lawyer spoke on the various acts related to women and created awareness on child marriage issues among the community.