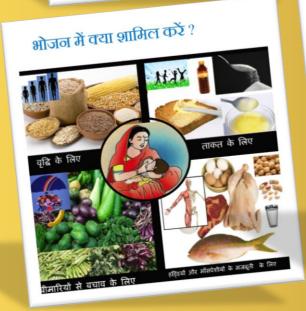

Awareness to improve Knowledge on Health, Hygiene and Nutrition: Training on SRHR & Life skill education were conducted for adolescent girls in the 10 villages to improve their knowledge on SRHR and life skill. Through community meetings on different Govt. schemes, health and nutrition, malnutrition among the children under 5 was addressed. Regular Growth monitoring of under 5 children, needy children were provided Nutrimix supplement (quality of the product was tested by SGS India Pvt. Ltd., Kolkata), severely malnourished children were sent to Nutritional Rehabilitation Centre (NRC). 10 Street Plays and 60 Mothers meeting on growth monitoring findings and IYCF conducted. Numbers of pictorial wall writing Information done in target villages to improve their knowledge and behaviour. 15 Demo-based nutrition activities on IYCF, balance diet conducted to aware the community. 05 Health camps & 03 Eye Camps, 11 Baby shows conducted in the villages.